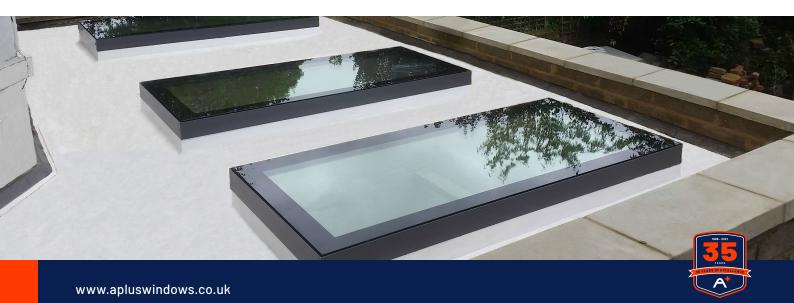

PlusLight rooflights are the ideal product for creating light, bright and airy residential spaces. It's also perfect for retrofitting flat rooflights in commercial properties.

Value engineered for straightforward manufacturing and fitting, the simple aluminium frame offers fantastic thermal performance properties. The clean lines offer a modern architectural, flush finish that is ideal for both new-build and retrofit projects.

The PlusLight flat rooflight has a single, slimline profile and a mitred cut with mechanically cleated corners. Double and triple glazing options are available and a fully bonded glazing process offers impressive strength and high levels of thermal efficiency. The system is stocked in RAL 7016 and is available in any standard RAL colour.