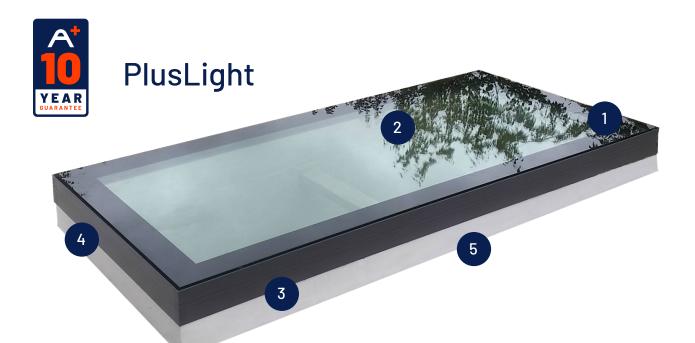

The PlusLight flat rooflight has a single, slimline profile and a mitred cut with mechanically cleated corners. Double and triple glazing options are available and a fully bonded glazing process offers impressive strength and high levels of thermal efficiency. The system is stocked in RAL 7016 and is available in any standard RAL colour.

## **Key Features**

- Frame value of just 1.0 W/m<sup>2</sup>K
- Compatible with both 2 double and triple glazed units
- Modern architectural looks
- Flush finish
- Hidden Fixings